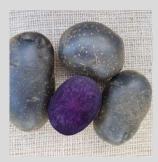

# **Purple Rain**

Purple rain is an early maincrop variety with purple flesh and skin. The firm cooking long oval tubers are suitable as ware potatoes. The taste, presentation and storage characteristics are very good. Therefore, this variety can be supplied all year round.