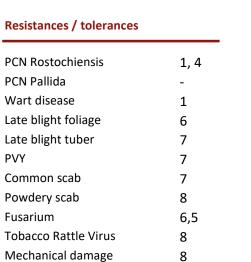

|
| Fertilisation      | N - P + K + Mg + Bo +                                              |
| Planting           | Average planting distance, but plant slightly deeper               |
| Cultivation        | Attention for regular growth                                       |
| Metribuzin         | Not susceptible (7)                                                |
| Harvesting         | The long shape requires attention during harvesting                |
| Storage            | Good storability                                                   |
| Handling           | Good handling                                                      |
| Point of Attention | Correct fertilisation is required to create a good vascular system |

PVY

Second growth

Bruising



8

8



potato driven

## Quality

| Skin presentation  | 6,5  |
|--------------------|------|
| UWW                | 365  |
| Dry matter %       | 20   |
| Cooking type       | A/AB |
| Quality of taste   | 8,5  |
| Crisps index       | 6    |
| French fries index | 6    |
|                    |      |

#### Explanation

| General:     | 9 (=favorable) 1 (=unfavorable)                                                               |
|--------------|-----------------------------------------------------------------------------------------------|
| Tuber shape: | R (=round) O (=oval) L (=long)                                                                |
| Colour:      | D (=dark) Y (=yellow) L (=light) C<br>(=cream) W (=white) R (=red) P<br>(=purple) Br (=brown) |

### Segment



## Inp